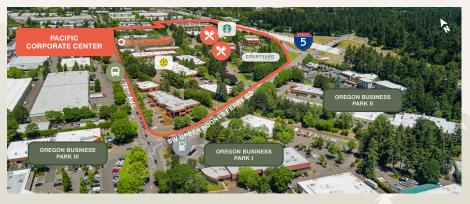

Walkable environment offering a variety of amenities including Starbucks and Gold's Gym

Lease Rate (NNN): \$24.00/sq. ft./yr.

Jake Bigby jakeb@pactrust.com

Caitlin Knecht caitlink@pactrust.com

503.624.6300